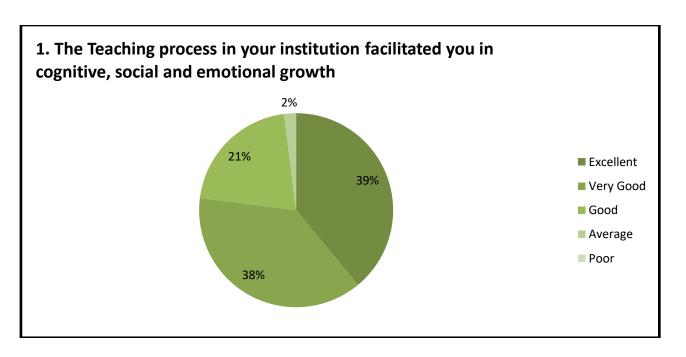

## TABULAR ANALYSIS OF ALUMNI FEEDBACK RESPONSE 2023-24

| Sl.<br>N<br>o | Attributes                                                                                                                                                       | Excellent | Ver<br>y<br>Goo<br>d | Good | Average | Poo<br>r | Scaleof<br>Opinion           | % of<br>Opinion |
|---------------|------------------------------------------------------------------------------------------------------------------------------------------------------------------|-----------|----------------------|------|---------|----------|------------------------------|-----------------|
| 1.            | The Teaching process in your institution facilitated you in cognitive, social and emotional growth                                                               | 39%       | 38%                  | 21%  | 2%      | 0.00     | Excellent<br>andVery<br>Good | 77%             |
| 2.            | The curriculum was helpful in developing the following attributes - creativity, leadership, innovation, self motivation, workplace ethics, social responsibility | 37%       | 29%                  | 27%  | 7%      | 0.00     | Excellent<br>andVery<br>Good | 66%             |
|               | I feel that the college taught me some valuable lessons in character building                                                                                    | 27%       | 20%                  | 46%  | 7%      | 0.00     | Excellent<br>andVery<br>Good | 47%             |
| 4.            | The college played an important role in increasing my level of confidence.                                                                                       | 37%       | 27%                  | 26%  | 10%     | 0.00     | Excellent<br>andVery<br>Good | 64%             |
| 5.            | The extra curricular activities gave me an opportunity to develop my personality                                                                                 | 60%       | 20%                  | 15%  | 5%      | 0.00     | Excellent<br>andVery<br>Good | 80%             |
| 6.            | How do you rate the courses which are skills oriented?                                                                                                           | 43%       | 27%                  | 23%  | 7%      | 0.00     | Excellent<br>andVery<br>Good | 70%             |
| 7.            | How do you rate the courses that you have studied?                                                                                                               | 56%       | 24%                  | 13%  | 7%      | 0.00     | Excellent<br>andVery<br>Good | 80%             |
|               | How do you rate the learning experience in terms of teaching and learning?                                                                                       | 60%       | 20%                  | 13%  | 5%      | 2%       | Excellent<br>andVery<br>Good | 80%             |
|               | Content learnt is useful in relation to your current job.                                                                                                        | 40%       | 34%                  | 12%  | 8%      | 6%       | Excellent<br>andVery<br>Good | 74%             |