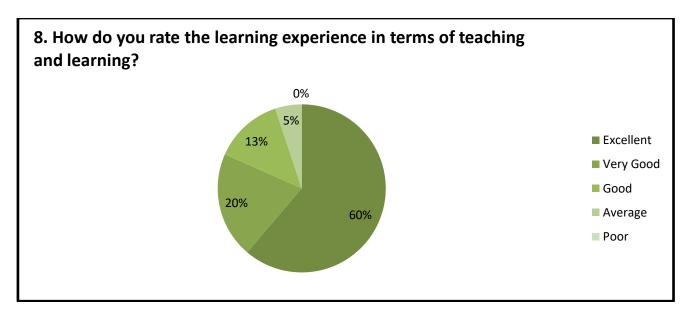

## TABULAR ANALYSIS OF ALUMNI FEEDBACK RESPONSE 2023-24

| Sl.<br>N<br>o | Attributes                                                                                                                                                       | Excellent | Ver<br>y<br>Goo<br>d | Good | Average | Poo<br>r | Scaleof<br>Opinion           | % of<br>Opinion |
|---------------|------------------------------------------------------------------------------------------------------------------------------------------------------------------|-----------|----------------------|------|---------|----------|------------------------------|-----------------|
| 1.            | The Teaching process in your institution facilitated you in cognitive, social and emotional growth                                                               | 39%       | 38%                  | 21%  | 2%      | 0.00     | Excellent<br>andVery<br>Good | 77%             |
| 2.            | The curriculum was helpful in developing the following attributes - creativity, leadership, innovation, self motivation, workplace ethics, social responsibility | 37%       | 29%                  | 27%  | 7%      | 0.00     | Excellent<br>andVery<br>Good | 66%             |
|               | I feel that the college taught me some valuable lessons in character building                                                                                    | 27%       | 20%                  | 46%  | 7%      | 0.00     | Excellent<br>andVery<br>Good | 47%             |
| 4.            | The college played an important role in increasing my level of confidence.                                                                                       | 37%       | 27%                  | 26%  | 10%     | 0.00     | Excellent<br>andVery<br>Good | 64%             |
| 5.            | The extra curricular activities gave me an opportunity to develop my personality                                                                                 | 60%       | 20%                  | 15%  | 5%      | 0.00     | Excellent<br>andVery<br>Good | 80%             |
| 6.            | How do you rate the courses which are skills oriented?                                                                                                           | 43%       | 27%                  | 23%  | 7%      | 0.00     | Excellent<br>andVery<br>Good | 70%             |
| 7.            | How do you rate the courses that you have studied?                                                                                                               | 56%       | 24%                  | 13%  | 7%      | 0.00     | Excellent<br>andVery<br>Good | 80%             |
|               | How do you rate the learning experience in terms of teaching and learning?                                                                                       | 60%       | 20%                  | 13%  | 5%      | 2%       | Excellent<br>andVery<br>Good | 80%             |
|               | Content learnt is useful in relation to your current job.                                                                                                        | 40%       | 34%                  | 12%  | 8%      | 6%       | Excellent<br>andVery<br>Good | 74%             |