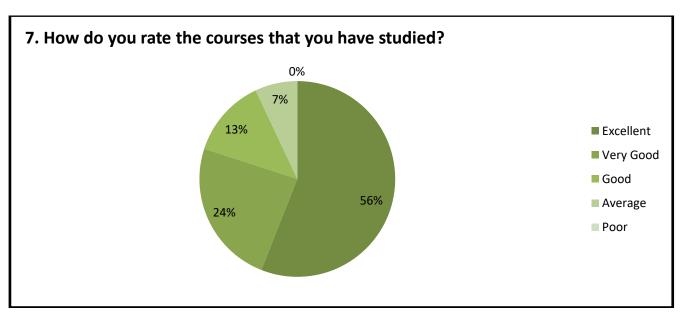

## TABULAR ANALYSIS OF ALUMNI FEEDBACK RESPONSE 2023-24

| Sl.<br>N<br>o | Attributes                                                                                                                                                       | Excellent | Ver<br>y<br>Goo<br>d | Good | Average | Poo<br>r | Scaleof<br>Opinion           | % of<br>Opinion |
|---------------|------------------------------------------------------------------------------------------------------------------------------------------------------------------|-----------|----------------------|------|---------|----------|------------------------------|-----------------|
| 1.            | The Teaching process in your institution facilitated you in cognitive, social and emotional growth                                                               | 39%       | 38%                  | 21%  | 2%      | 0.00     | Excellent<br>andVery<br>Good | 77%             |
| 2.            | The curriculum was helpful in developing the following attributes - creativity, leadership, innovation, self motivation, workplace ethics, social responsibility | 37%       | 29%                  | 27%  | 7%      | 0.00     | Excellent<br>andVery<br>Good | 66%             |
|               | I feel that the college taught me some valuable lessons in character building                                                                                    | 27%       | 20%                  | 46%  | 7%      | 0.00     | Excellent<br>andVery<br>Good | 47%             |
| 4.            | The college played an important role in increasing my level of confidence.                                                                                       | 37%       | 27%                  | 26%  | 10%     | 0.00     | Excellent<br>andVery<br>Good | 64%             |
| 5.            | The extra curricular activities gave me an opportunity to develop my personality                                                                                 | 60%       | 20%                  | 15%  | 5%      | 0.00     | Excellent<br>andVery<br>Good | 80%             |
| 6.            | How do you rate the courses which are skills oriented?                                                                                                           | 43%       | 27%                  | 23%  | 7%      | 0.00     | Excellent<br>andVery<br>Good | 70%             |
| 7.            | How do you rate the courses that you have studied?                                                                                                               | 56%       | 24%                  | 13%  | 7%      | 0.00     | Excellent<br>andVery<br>Good | 80%             |
|               | How do you rate the learning experience in terms of teaching and learning?                                                                                       | 60%       | 20%                  | 13%  | 5%      | 2%       | Excellent<br>andVery<br>Good | 80%             |
|               | Content learnt is useful in relation to your current job.                                                                                                        | 40%       | 34%                  | 12%  | 8%      | 6%       | Excellent<br>andVery<br>Good | 74%             |