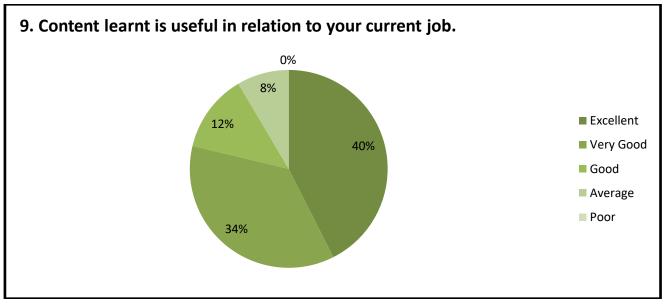

## TABULAR ANALYSIS OF ALUMNI FEEDBACK RESPONSE 2023-24

| Sl.<br>N<br>o | Attributes                                                                                                                                                       | Excellent | Ver<br>y<br>Goo<br>d | Good | Average | Poo<br>r | Scaleof<br>Opinion           | % of<br>Opinion |
|---------------|------------------------------------------------------------------------------------------------------------------------------------------------------------------|-----------|----------------------|------|---------|----------|------------------------------|-----------------|
| 1.            | The Teaching process in your institution facilitated you in cognitive, social and emotional growth                                                               | 39%       | 38%                  | 21%  | 2%      | 0.00     | Excellent<br>andVery<br>Good | 77%             |
| 2.            | The curriculum was helpful in developing the following attributes - creativity, leadership, innovation, self motivation, workplace ethics, social responsibility | 37%       | 29%                  | 27%  | 7%      | 0.00     | Excellent<br>andVery<br>Good | 66%             |
|               | I feel that the college taught me some valuable lessons in character building                                                                                    | 27%       | 20%                  | 46%  | 7%      | 0.00     | Excellent<br>andVery<br>Good | 47%             |
| 4.            | The college played an important role in increasing my level of confidence.                                                                                       | 37%       | 27%                  | 26%  | 10%     | 0.00     | Excellent<br>andVery<br>Good | 64%             |
| 5.            | The extra curricular activities gave me an opportunity to develop my personality                                                                                 | 60%       | 20%                  | 15%  | 5%      | 0.00     | Excellent<br>andVery<br>Good | 80%             |
| 6.            | How do you rate the courses which are skills oriented?                                                                                                           | 43%       | 27%                  | 23%  | 7%      | 0.00     | Excellent<br>andVery<br>Good | 70%             |
| 7.            | How do you rate the courses that you have studied?                                                                                                               | 56%       | 24%                  | 13%  | 7%      | 0.00     | Excellent<br>andVery<br>Good | 80%             |
|               | How do you rate the learning experience in terms of teaching and learning?                                                                                       | 60%       | 20%                  | 13%  | 5%      | 2%       | Excellent<br>andVery<br>Good | 80%             |
|               | Content learnt is useful in relation to your current job.                                                                                                        | 40%       | 34%                  | 12%  | 8%      | 6%       | Excellent<br>andVery<br>Good | 74%             |