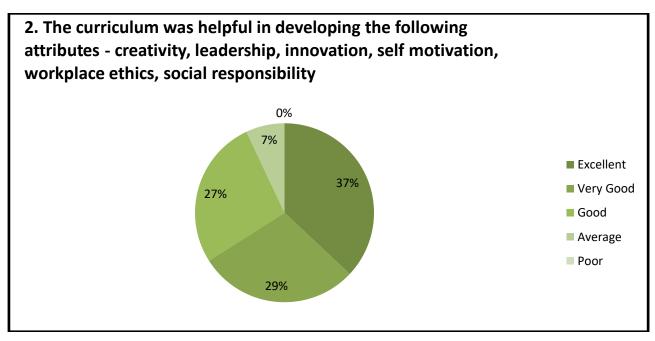

## TABULAR ANALYSIS OF ALUMNI FEEDBACK RESPONSE 2023-24

| Sl.<br>N<br>o | Attributes                                                                                                                                                       | Excellent | Ver<br>y<br>Goo<br>d | Good | Average | Poo<br>r | Scaleof<br>Opinion           | % of<br>Opinion |
|---------------|------------------------------------------------------------------------------------------------------------------------------------------------------------------|-----------|----------------------|------|---------|----------|------------------------------|-----------------|
| 1.            | The Teaching process in your institution facilitated you in cognitive, social and emotional growth                                                               | 39%       | 38%                  | 21%  | 2%      | 0.00     | Excellent<br>andVery<br>Good | 77%             |
| 2.            | The curriculum was helpful in developing the following attributes - creativity, leadership, innovation, self motivation, workplace ethics, social responsibility | 37%       | 29%                  | 27%  | 7%      | 0.00     | Excellent<br>andVery<br>Good | 66%             |
|               | I feel that the college taught me some valuable lessons in character building                                                                                    | 27%       | 20%                  | 46%  | 7%      | 0.00     | Excellent<br>andVery<br>Good | 47%             |
| 4.            | The college played an important role in increasing my level of confidence.                                                                                       | 37%       | 27%                  | 26%  | 10%     | 0.00     | Excellent<br>andVery<br>Good | 64%             |
| 5.            | The extra curricular activities gave me an opportunity to develop my personality                                                                                 | 60%       | 20%                  | 15%  | 5%      | 0.00     | Excellent<br>andVery<br>Good | 80%             |
| 6.            | How do you rate the courses which are skills oriented?                                                                                                           | 43%       | 27%                  | 23%  | 7%      | 0.00     | Excellent<br>andVery<br>Good | 70%             |
| 7.            | How do you rate the courses that you have studied?                                                                                                               | 56%       | 24%                  | 13%  | 7%      | 0.00     | Excellent<br>andVery<br>Good | 80%             |
|               | How do you rate the learning experience in terms of teaching and learning?                                                                                       | 60%       | 20%                  | 13%  | 5%      | 2%       | Excellent<br>andVery<br>Good | 80%             |
|               | Content learnt is useful in relation to your current job.                                                                                                        | 40%       | 34%                  | 12%  | 8%      | 6%       | Excellent<br>andVery<br>Good | 74%             |