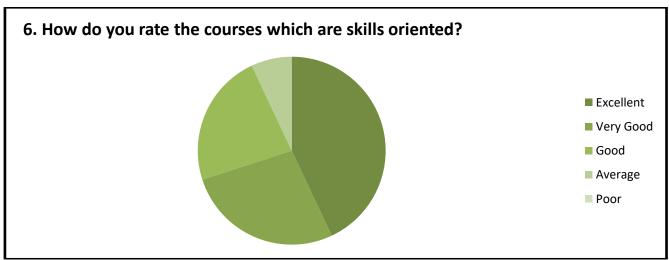

## TABULAR ANALYSIS OF ALUMNI FEEDBACK RESPONSE 2023-24

| Sl.<br>N<br>o | Attributes                                                                                                                                                       | Excellent | Ver<br>y<br>Goo<br>d | Good | Average | Poo<br>r | Scaleof<br>Opinion           | % of<br>Opinion |
|---------------|------------------------------------------------------------------------------------------------------------------------------------------------------------------|-----------|----------------------|------|---------|----------|------------------------------|-----------------|
| 1.            | The Teaching process in your institution facilitated you in cognitive, social and emotional growth                                                               | 39%       | 38%                  | 21%  | 2%      | 0.00     | Excellent<br>andVery<br>Good | 77%             |
| 2.            | The curriculum was helpful in developing the following attributes - creativity, leadership, innovation, self motivation, workplace ethics, social responsibility | 37%       | 29%                  | 27%  | 7%      | 0.00     | Excellent<br>andVery<br>Good | 66%             |
|               | I feel that the college taught me some valuable lessons in character building                                                                                    | 27%       | 20%                  | 46%  | 7%      | 0.00     | Excellent<br>andVery<br>Good | 47%             |
| 4.            | The college played an important role in increasing my level of confidence.                                                                                       | 37%       | 27%                  | 26%  | 10%     | 0.00     | Excellent<br>andVery<br>Good | 64%             |
| 5.            | The extra curricular activities gave me an opportunity to develop my personality                                                                                 | 60%       | 20%                  | 15%  | 5%      | 0.00     | Excellent<br>andVery<br>Good | 80%             |
| 6.            | How do you rate the courses which are skills oriented?                                                                                                           | 43%       | 27%                  | 23%  | 7%      | 0.00     | Excellent<br>andVery<br>Good | 70%             |
| 7.            | How do you rate the courses that you have studied?                                                                                                               | 56%       | 24%                  | 13%  | 7%      | 0.00     | Excellent<br>andVery<br>Good | 80%             |
|               | How do you rate the learning experience in terms of teaching and learning?                                                                                       | 60%       | 20%                  | 13%  | 5%      | 2%       | Excellent<br>andVery<br>Good | 80%             |
|               | Content learnt is useful in relation to your current job.                                                                                                        | 40%       | 34%                  | 12%  | 8%      | 6%       | Excellent<br>andVery<br>Good | 74%             |