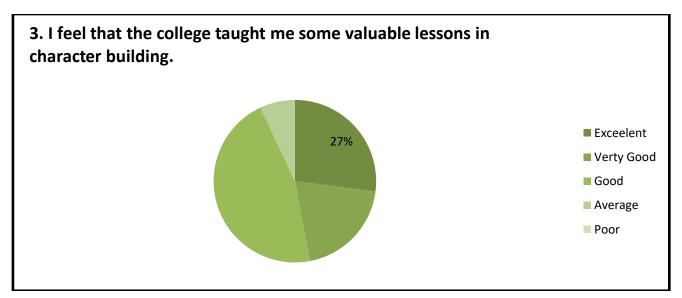

## TABULAR ANALYSIS OF ALUMNI FEEDBACK RESPONSE 2023-24

| Sl.<br>N<br>o | Attributes                                                                                                                                                       | Excellent | Ver<br>y<br>Goo<br>d | Good | Average | Poo<br>r | Scaleof<br>Opinion           | % of<br>Opinion |
|---------------|------------------------------------------------------------------------------------------------------------------------------------------------------------------|-----------|----------------------|------|---------|----------|------------------------------|-----------------|
| 1.            | The Teaching process in your institution facilitated you in cognitive, social and emotional growth                                                               | 39%       | 38%                  | 21%  | 2%      | 0.00     | Excellent<br>andVery<br>Good | 77%             |
| 2.            | The curriculum was helpful in developing the following attributes - creativity, leadership, innovation, self motivation, workplace ethics, social responsibility | 37%       | 29%                  | 27%  | 7%      | 0.00     | Excellent<br>andVery<br>Good | 66%             |
|               | I feel that the college taught me some valuable lessons in character building                                                                                    | 27%       | 20%                  | 46%  | 7%      | 0.00     | Excellent<br>andVery<br>Good | 47%             |
| 4.            | The college played an important role in increasing my level of confidence.                                                                                       | 37%       | 27%                  | 26%  | 10%     | 0.00     | Excellent<br>andVery<br>Good | 64%             |
| 5.            | The extra curricular activities gave me an opportunity to develop my personality                                                                                 | 60%       | 20%                  | 15%  | 5%      | 0.00     | Excellent<br>andVery<br>Good | 80%             |
| 6.            | How do you rate the courses which are skills oriented?                                                                                                           | 43%       | 27%                  | 23%  | 7%      | 0.00     | Excellent<br>andVery<br>Good | 70%             |
| 7.            | How do you rate the courses that you have studied?                                                                                                               | 56%       | 24%                  | 13%  | 7%      | 0.00     | Excellent<br>andVery<br>Good | 80%             |
|               | How do you rate the learning experience in terms of teaching and learning?                                                                                       | 60%       | 20%                  | 13%  | 5%      | 2%       | Excellent<br>andVery<br>Good | 80%             |
|               | Content learnt is useful in relation to your current job.                                                                                                        | 40%       | 34%                  | 12%  | 8%      | 6%       | Excellent<br>andVery<br>Good | 74%             |