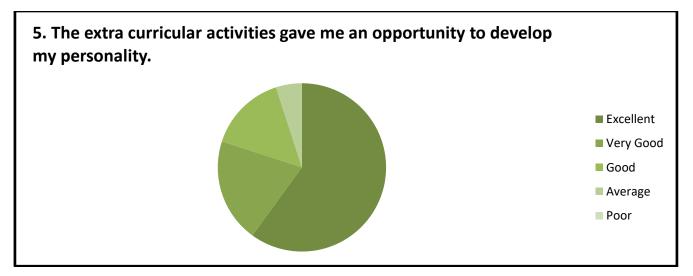

## TABULAR ANALYSIS OF ALUMNI FEEDBACK RESPONSE 2023-24

| Sl.<br>N<br>o | Attributes                                                                                                                                                       | Excellent | Ver<br>y<br>Goo<br>d | Good | Average | Poo<br>r | Scaleof<br>Opinion           | % of<br>Opinion |
|---------------|------------------------------------------------------------------------------------------------------------------------------------------------------------------|-----------|----------------------|------|---------|----------|------------------------------|-----------------|
| 1.            | The Teaching process in your institution facilitated you in cognitive, social and emotional growth                                                               | 39%       | 38%                  | 21%  | 2%      | 0.00     | Excellent<br>andVery<br>Good | 77%             |
| 2.            | The curriculum was helpful in developing the following attributes - creativity, leadership, innovation, self motivation, workplace ethics, social responsibility | 37%       | 29%                  | 27%  | 7%      | 0.00     | Excellent<br>andVery<br>Good | 66%             |
|               | I feel that the college taught me some valuable lessons in character building                                                                                    | 27%       | 20%                  | 46%  | 7%      | 0.00     | Excellent<br>andVery<br>Good | 47%             |
| 4.            | The college played an important role in increasing my level of confidence.                                                                                       | 37%       | 27%                  | 26%  | 10%     | 0.00     | Excellent<br>andVery<br>Good | 64%             |
| 5.            | The extra curricular activities gave me an opportunity to develop my personality                                                                                 | 60%       | 20%                  | 15%  | 5%      | 0.00     | Excellent<br>andVery<br>Good | 80%             |
| 6.            | How do you rate the courses which are skills oriented?                                                                                                           | 43%       | 27%                  | 23%  | 7%      | 0.00     | Excellent<br>andVery<br>Good | 70%             |
| 7.            | How do you rate the courses that you have studied?                                                                                                               | 56%       | 24%                  | 13%  | 7%      | 0.00     | Excellent<br>andVery<br>Good | 80%             |
|               | How do you rate the learning experience in terms of teaching and learning?                                                                                       | 60%       | 20%                  | 13%  | 5%      | 2%       | Excellent<br>andVery<br>Good | 80%             |
|               | Content learnt is useful in relation to your current job.                                                                                                        | 40%       | 34%                  | 12%  | 8%      | 6%       | Excellent<br>andVery<br>Good | 74%             |