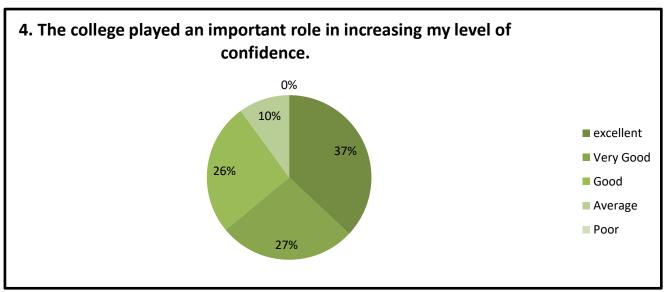

## TABULAR ANALYSIS OF ALUMNI FEEDBACK RESPONSE 2023-24

| Sl.<br>N<br>o | Attributes                                                                                                                                                       | Excellent | Ver<br>y<br>Goo<br>d | Good | Average | Poo<br>r | Scaleof<br>Opinion           | % of<br>Opinion |
|---------------|------------------------------------------------------------------------------------------------------------------------------------------------------------------|-----------|----------------------|------|---------|----------|------------------------------|-----------------|
| 1.            | The Teaching process in your institution facilitated you in cognitive, social and emotional growth                                                               | 39%       | 38%                  | 21%  | 2%      | 0.00     | Excellent<br>andVery<br>Good | 77%             |
| 2.            | The curriculum was helpful in developing the following attributes - creativity, leadership, innovation, self motivation, workplace ethics, social responsibility | 37%       | 29%                  | 27%  | 7%      | 0.00     | Excellent<br>andVery<br>Good | 66%             |
|               | I feel that the college taught me some valuable lessons in character building                                                                                    | 27%       | 20%                  | 46%  | 7%      | 0.00     | Excellent<br>andVery<br>Good | 47%             |
| 4.            | The college played an important role in increasing my level of confidence.                                                                                       | 37%       | 27%                  | 26%  | 10%     | 0.00     | Excellent<br>andVery<br>Good | 64%             |
| 5.            | The extra curricular activities gave me an opportunity to develop my personality                                                                                 | 60%       | 20%                  | 15%  | 5%      | 0.00     | Excellent<br>andVery<br>Good | 80%             |
| 6.            | How do you rate the courses which are skills oriented?                                                                                                           | 43%       | 27%                  | 23%  | 7%      | 0.00     | Excellent<br>andVery<br>Good | 70%             |
| 7.            | How do you rate the courses that you have studied?                                                                                                               | 56%       | 24%                  | 13%  | 7%      | 0.00     | Excellent<br>andVery<br>Good | 80%             |
|               | How do you rate the learning experience in terms of teaching and learning?                                                                                       | 60%       | 20%                  | 13%  | 5%      | 2%       | Excellent<br>andVery<br>Good | 80%             |
|               | Content learnt is useful in relation to your current job.                                                                                                        | 40%       | 34%                  | 12%  | 8%      | 6%       | Excellent<br>andVery<br>Good | 74%             |