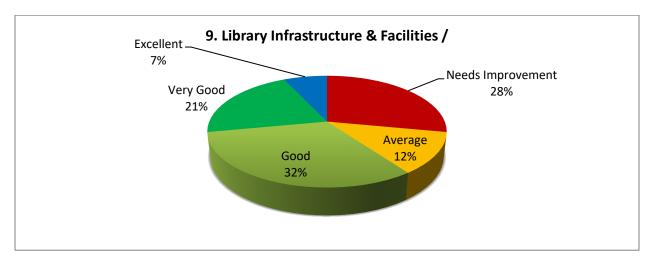

## **TABULAR ANAYSIS OF PARENTS' FEEDBACK 2022-23**

| S.<br>No | Attributes                                 | Need<br>Improve<br>ment | Average | Good | Very<br>Good | Excellent | Scale of Improve-<br>ment | % of<br>Opinion |
|----------|--------------------------------------------|-------------------------|---------|------|--------------|-----------|---------------------------|-----------------|
| 1.       | Teaching Learning Process                  | 32%                     | 25%     | 10%  | 15%          | 18%       | Excellent & Very<br>Good  | 57%             |
| 2.       | Academic Regularity                        | 63%                     | 15%     | 12%  | 5%           | 5%        | Excellent & Very<br>Good  | 78%             |
| 3.       | Transparency in Evaluation and Assessment  | 65                      | 13%     | 10%  | 8%           | 4%        | Excellent & Very<br>Good  | 78%             |
| 4.       | Counseling& Guidance provided by faculties | 43%                     | 33%     | 12%  | 09%          | 03%       | Excellent & Very<br>Good  | 76%             |
| 5.       | Overall development of your ward           | 54%                     | 28%     | 4%   | 8%           | 6%        | Excellent & Very<br>Good  | 82%             |
| 6.       | Infrastructure and Facilities              | 3%                      | 13%     | 27%  | 52%          | 5%        | Excellent & Very<br>Good  | 27%             |
| 7.       | Departmental Infrastructure                | 10%                     | 20%     | 34%  | 35%          | 1%        | Excellent & Very<br>Good  | 35%             |
| 8.       | Laboratories Infrastructure & Facilities   | 18%                     | 14%     | 37%  | 23%          | 8%        | Excellent & Very<br>Good  | 32%             |
| 9.       | Library Infrastructure & Facilities /      | 28%                     | 12%     | 32%  | 21%          | 7%        | Excellent & Very<br>Good  | 40%             |
| 10.      | Sports Activities                          | 53%                     | 20%     | 15%  | 7%           | 5%        | Excellent & Very<br>Good  | 75%             |
| 11.      | NCC Activities/ NSS<br>Activities /        | 5%                      | 9%      | 62%  | 24%          | 0%        | Excellent & Very<br>Good  | 17%             |
| 12.      | Grievance Redressal                        | 0%                      | 2%      | 6%   | 74%          | 18%       | Excellent & Very<br>Good  | 2%              |