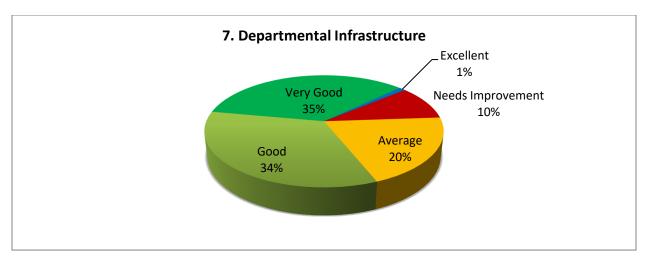

## **TABULAR ANAYSIS OF PARENTS' FEEDBACK 2022-23**

| S.<br>No | Attributes                                 | Need<br>Improve<br>ment | Average | Good | Very<br>Good | Excellent | Scale of Improve-<br>ment | % of<br>Opinion |
|----------|--------------------------------------------|-------------------------|---------|------|--------------|-----------|---------------------------|-----------------|
| 1.       | Teaching Learning Process                  | 32%                     | 25%     | 10%  | 15%          | 18%       | Excellent & Very<br>Good  | 57%             |
| 2.       | Academic Regularity                        | 63%                     | 15%     | 12%  | 5%           | 5%        | Excellent & Very<br>Good  | 78%             |
| 3.       | Transparency in Evaluation and Assessment  | 65                      | 13%     | 10%  | 8%           | 4%        | Excellent & Very<br>Good  | 78%             |
| 4.       | Counseling& Guidance provided by faculties | 43%                     | 33%     | 12%  | 09%          | 03%       | Excellent & Very<br>Good  | 76%             |
| 5.       | Overall development of your ward           | 54%                     | 28%     | 4%   | 8%           | 6%        | Excellent & Very<br>Good  | 82%             |
| 6.       | Infrastructure and Facilities              | 3%                      | 13%     | 27%  | 52%          | 5%        | Excellent & Very<br>Good  | 27%             |
| 7.       | Departmental Infrastructure                | 10%                     | 20%     | 34%  | 35%          | 1%        | Excellent & Very<br>Good  | 35%             |
| 8.       | Laboratories Infrastructure & Facilities   | 18%                     | 14%     | 37%  | 23%          | 8%        | Excellent & Very<br>Good  | 32%             |
| 9.       | Library Infrastructure & Facilities /      | 28%                     | 12%     | 32%  | 21%          | 7%        | Excellent & Very<br>Good  | 40%             |
| 10.      | Sports Activities                          | 53%                     | 20%     | 15%  | 7%           | 5%        | Excellent & Very<br>Good  | 75%             |
| 11.      | NCC Activities/ NSS<br>Activities /        | 5%                      | 9%      | 62%  | 24%          | 0%        | Excellent & Very<br>Good  | 17%             |
| 12.      | Grievance Redressal                        | 0%                      | 2%      | 6%   | 74%          | 18%       | Excellent & Very<br>Good  | 2%              |