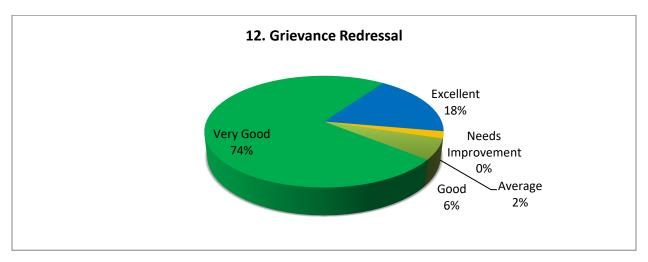

## **TABULAR ANAYSIS OF PARENTS' FEEDBACK 2022-23**

| S.<br>No | Attributes                                 | Need<br>Improve<br>ment | Average | Good | Very<br>Good | Excellent | Scale of Improve-<br>ment | % of<br>Opinion |
|----------|--------------------------------------------|-------------------------|---------|------|--------------|-----------|---------------------------|-----------------|
| 1.       | Teaching Learning Process                  | 32%                     | 25%     | 10%  | 15%          | 18%       | Excellent & Very<br>Good  | 57%             |
| 2.       | Academic Regularity                        | 63%                     | 15%     | 12%  | 5%           | 5%        | Excellent & Very<br>Good  | 78%             |
| 3.       | Transparency in Evaluation and Assessment  | 65                      | 13%     | 10%  | 8%           | 4%        | Excellent & Very<br>Good  | 78%             |
| 4.       | Counseling& Guidance provided by faculties | 43%                     | 33%     | 12%  | 09%          | 03%       | Excellent & Very<br>Good  | 76%             |
| 5.       | Overall development of your ward           | 54%                     | 28%     | 4%   | 8%           | 6%        | Excellent & Very<br>Good  | 82%             |
| 6.       | Infrastructure and Facilities              | 3%                      | 13%     | 27%  | 52%          | 5%        | Excellent & Very<br>Good  | 27%             |
| 7.       | Departmental Infrastructure                | 10%                     | 20%     | 34%  | 35%          | 1%        | Excellent & Very<br>Good  | 35%             |
| 8.       | Laboratories Infrastructure & Facilities   | 18%                     | 14%     | 37%  | 23%          | 8%        | Excellent & Very<br>Good  | 32%             |
| 9.       | Library Infrastructure & Facilities /      | 28%                     | 12%     | 32%  | 21%          | 7%        | Excellent & Very<br>Good  | 40%             |
| 10.      | Sports Activities                          | 53%                     | 20%     | 15%  | 7%           | 5%        | Excellent & Very<br>Good  | 75%             |
| 11.      | NCC Activities/ NSS<br>Activities /        | 5%                      | 9%      | 62%  | 24%          | 0%        | Excellent & Very<br>Good  | 17%             |
| 12.      | Grievance Redressal                        | 0%                      | 2%      | 6%   | 74%          | 18%       | Excellent & Very<br>Good  | 2%              |