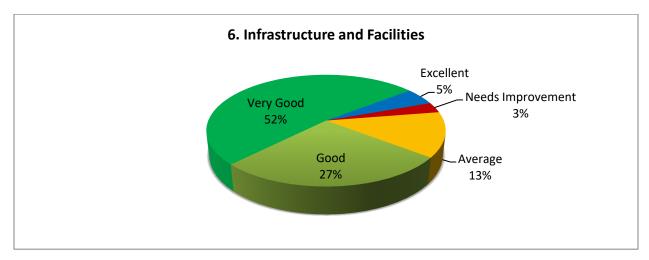

## **TABULAR ANAYSIS OF PARENTS' FEEDBACK 2022-23**

| S.<br>No | Attributes                                 | Need<br>Improve<br>ment | Average | Good | Very<br>Good | Excellent | Scale of Improve-<br>ment | % of<br>Opinion |
|----------|--------------------------------------------|-------------------------|---------|------|--------------|-----------|---------------------------|-----------------|
| 1.       | Teaching Learning Process                  | 32%                     | 25%     | 10%  | 15%          | 18%       | Excellent & Very<br>Good  | 57%             |
| 2.       | Academic Regularity                        | 63%                     | 15%     | 12%  | 5%           | 5%        | Excellent & Very<br>Good  | 78%             |
| 3.       | Transparency in Evaluation and Assessment  | 65                      | 13%     | 10%  | 8%           | 4%        | Excellent & Very<br>Good  | 78%             |
| 4.       | Counseling& Guidance provided by faculties | 43%                     | 33%     | 12%  | 09%          | 03%       | Excellent & Very<br>Good  | 76%             |
| 5.       | Overall development of your ward           | 54%                     | 28%     | 4%   | 8%           | 6%        | Excellent & Very<br>Good  | 82%             |
| 6.       | Infrastructure and Facilities              | 3%                      | 13%     | 27%  | 52%          | 5%        | Excellent & Very<br>Good  | 27%             |
| 7.       | Departmental Infrastructure                | 10%                     | 20%     | 34%  | 35%          | 1%        | Excellent & Very<br>Good  | 35%             |
| 8.       | Laboratories Infrastructure & Facilities   | 18%                     | 14%     | 37%  | 23%          | 8%        | Excellent & Very<br>Good  | 32%             |
| 9.       | Library Infrastructure & Facilities /      | 28%                     | 12%     | 32%  | 21%          | 7%        | Excellent & Very<br>Good  | 40%             |
| 10.      | Sports Activities                          | 53%                     | 20%     | 15%  | 7%           | 5%        | Excellent & Very<br>Good  | 75%             |
| 11.      | NCC Activities/ NSS<br>Activities /        | 5%                      | 9%      | 62%  | 24%          | 0%        | Excellent & Very<br>Good  | 17%             |
| 12.      | Grievance Redressal                        | 0%                      | 2%      | 6%   | 74%          | 18%       | Excellent & Very<br>Good  | 2%              |