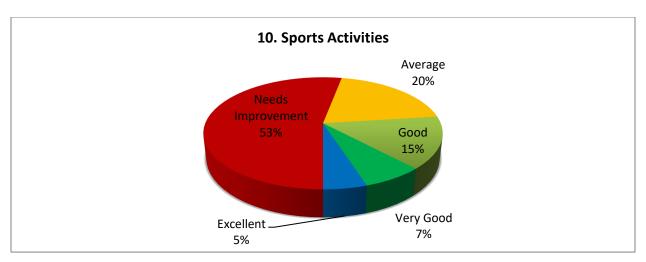

## **TABULAR ANAYSIS OF PARENTS' FEEDBACK 2022-23**

| S.<br>No | Attributes                                 | Need<br>Improve<br>ment | Average | Good | Very<br>Good | Excellent | Scale of Improve-<br>ment | % of<br>Opinion |
|----------|--------------------------------------------|-------------------------|---------|------|--------------|-----------|---------------------------|-----------------|
| 1.       | Teaching Learning Process                  | 32%                     | 25%     | 10%  | 15%          | 18%       | Excellent & Very<br>Good  | 57%             |
| 2.       | Academic Regularity                        | 63%                     | 15%     | 12%  | 5%           | 5%        | Excellent & Very<br>Good  | 78%             |
| 3.       | Transparency in Evaluation and Assessment  | 65                      | 13%     | 10%  | 8%           | 4%        | Excellent & Very<br>Good  | 78%             |
| 4.       | Counseling& Guidance provided by faculties | 43%                     | 33%     | 12%  | 09%          | 03%       | Excellent & Very<br>Good  | 76%             |
| 5.       | Overall development of your ward           | 54%                     | 28%     | 4%   | 8%           | 6%        | Excellent & Very<br>Good  | 82%             |
| 6.       | Infrastructure and Facilities              | 3%                      | 13%     | 27%  | 52%          | 5%        | Excellent & Very<br>Good  | 27%             |
| 7.       | Departmental Infrastructure                | 10%                     | 20%     | 34%  | 35%          | 1%        | Excellent & Very<br>Good  | 35%             |
| 8.       | Laboratories Infrastructure & Facilities   | 18%                     | 14%     | 37%  | 23%          | 8%        | Excellent & Very<br>Good  | 32%             |
| 9.       | Library Infrastructure & Facilities /      | 28%                     | 12%     | 32%  | 21%          | 7%        | Excellent & Very<br>Good  | 40%             |
| 10.      | Sports Activities                          | 53%                     | 20%     | 15%  | 7%           | 5%        | Excellent & Very<br>Good  | 75%             |
| 11.      | NCC Activities/ NSS<br>Activities /        | 5%                      | 9%      | 62%  | 24%          | 0%        | Excellent & Very<br>Good  | 17%             |
| 12.      | Grievance Redressal                        | 0%                      | 2%      | 6%   | 74%          | 18%       | Excellent & Very<br>Good  | 2%              |