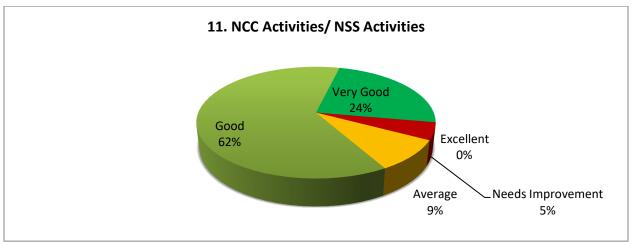

## **TABULAR ANAYSIS OF PARENTS' FEEDBACK 2022-23**

| S.<br>No | Attributes                                 | Need<br>Improve<br>ment | Average | Good | Very<br>Good | Excellent | Scale of Improve-<br>ment | % of<br>Opinion |
|----------|--------------------------------------------|-------------------------|---------|------|--------------|-----------|---------------------------|-----------------|
| 1.       | Teaching Learning Process                  | 32%                     | 25%     | 10%  | 15%          | 18%       | Excellent & Very<br>Good  | 57%             |
| 2.       | Academic Regularity                        | 63%                     | 15%     | 12%  | 5%           | 5%        | Excellent & Very<br>Good  | 78%             |
| 3.       | Transparency in Evaluation and Assessment  | 65                      | 13%     | 10%  | 8%           | 4%        | Excellent & Very<br>Good  | 78%             |
| 4.       | Counseling& Guidance provided by faculties | 43%                     | 33%     | 12%  | 09%          | 03%       | Excellent & Very<br>Good  | 76%             |
| 5.       | Overall development of your ward           | 54%                     | 28%     | 4%   | 8%           | 6%        | Excellent & Very<br>Good  | 82%             |
| 6.       | Infrastructure and Facilities              | 3%                      | 13%     | 27%  | 52%          | 5%        | Excellent & Very<br>Good  | 27%             |
| 7.       | Departmental Infrastructure                | 10%                     | 20%     | 34%  | 35%          | 1%        | Excellent & Very<br>Good  | 35%             |
| 8.       | Laboratories Infrastructure & Facilities   | 18%                     | 14%     | 37%  | 23%          | 8%        | Excellent & Very<br>Good  | 32%             |
| 9.       | Library Infrastructure & Facilities /      | 28%                     | 12%     | 32%  | 21%          | 7%        | Excellent & Very<br>Good  | 40%             |
| 10.      | Sports Activities                          | 53%                     | 20%     | 15%  | 7%           | 5%        | Excellent & Very<br>Good  | 75%             |
| 11.      | NCC Activities/ NSS<br>Activities /        | 5%                      | 9%      | 62%  | 24%          | 0%        | Excellent & Very<br>Good  | 17%             |
| 12.      | Grievance Redressal                        | 0%                      | 2%      | 6%   | 74%          | 18%       | Excellent & Very<br>Good  | 2%              |