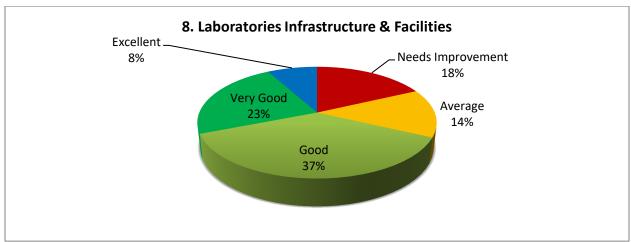

## **TABULAR ANAYSIS OF PARENTS' FEEDBACK 2022-23**

| S.<br>No | Attributes                                 | Need<br>Improve<br>ment | Average | Good | Very<br>Good | Excellent | Scale of Improve-<br>ment | % of<br>Opinion |
|----------|--------------------------------------------|-------------------------|---------|------|--------------|-----------|---------------------------|-----------------|
| 1.       | Teaching Learning Process                  | 32%                     | 25%     | 10%  | 15%          | 18%       | Excellent & Very<br>Good  | 57%             |
| 2.       | Academic Regularity                        | 63%                     | 15%     | 12%  | 5%           | 5%        | Excellent & Very<br>Good  | 78%             |
| 3.       | Transparency in Evaluation and Assessment  | 65                      | 13%     | 10%  | 8%           | 4%        | Excellent & Very<br>Good  | 78%             |
| 4.       | Counseling& Guidance provided by faculties | 43%                     | 33%     | 12%  | 09%          | 03%       | Excellent & Very<br>Good  | 76%             |
| 5.       | Overall development of your ward           | 54%                     | 28%     | 4%   | 8%           | 6%        | Excellent & Very<br>Good  | 82%             |
| 6.       | Infrastructure and Facilities              | 3%                      | 13%     | 27%  | 52%          | 5%        | Excellent & Very<br>Good  | 27%             |
| 7.       | Departmental Infrastructure                | 10%                     | 20%     | 34%  | 35%          | 1%        | Excellent & Very<br>Good  | 35%             |
| 8.       | Laboratories Infrastructure & Facilities   | 18%                     | 14%     | 37%  | 23%          | 8%        | Excellent & Very<br>Good  | 32%             |
| 9.       | Library Infrastructure & Facilities /      | 28%                     | 12%     | 32%  | 21%          | 7%        | Excellent & Very<br>Good  | 40%             |
| 10.      | Sports Activities                          | 53%                     | 20%     | 15%  | 7%           | 5%        | Excellent & Very<br>Good  | 75%             |
| 11.      | NCC Activities/ NSS<br>Activities /        | 5%                      | 9%      | 62%  | 24%          | 0%        | Excellent & Very<br>Good  | 17%             |
| 12.      | Grievance Redressal                        | 0%                      | 2%      | 6%   | 74%          | 18%       | Excellent & Very<br>Good  | 2%              |