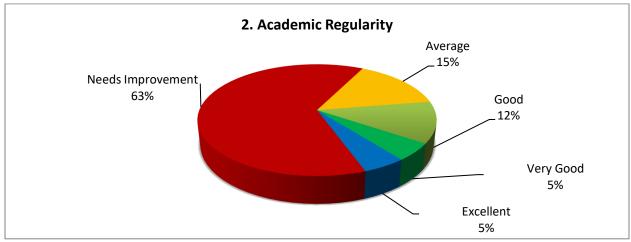

## **TABULAR ANAYSIS OF PARENTS' FEEDBACK 2022-23**

| S.<br>No | Attributes                                 | Need<br>Improve<br>ment | Average | Good | Very<br>Good | Excellent | Scale of Improve-<br>ment | % of<br>Opinion |
|----------|--------------------------------------------|-------------------------|---------|------|--------------|-----------|---------------------------|-----------------|
| 1.       | Teaching Learning Process                  | 32%                     | 25%     | 10%  | 15%          | 18%       | Excellent & Very<br>Good  | 57%             |
| 2.       | Academic Regularity                        | 63%                     | 15%     | 12%  | 5%           | 5%        | Excellent & Very<br>Good  | 78%             |
| 3.       | Transparency in Evaluation and Assessment  | 65                      | 13%     | 10%  | 8%           | 4%        | Excellent & Very<br>Good  | 78%             |
| 4.       | Counseling& Guidance provided by faculties | 43%                     | 33%     | 12%  | 09%          | 03%       | Excellent & Very<br>Good  | 76%             |
| 5.       | Overall development of your ward           | 54%                     | 28%     | 4%   | 8%           | 6%        | Excellent & Very<br>Good  | 82%             |
| 6.       | Infrastructure and Facilities              | 3%                      | 13%     | 27%  | 52%          | 5%        | Excellent & Very<br>Good  | 27%             |
| 7.       | Departmental Infrastructure                | 10%                     | 20%     | 34%  | 35%          | 1%        | Excellent & Very<br>Good  | 35%             |
| 8.       | Laboratories Infrastructure & Facilities   | 18%                     | 14%     | 37%  | 23%          | 8%        | Excellent & Very<br>Good  | 32%             |
| 9.       | Library Infrastructure & Facilities /      | 28%                     | 12%     | 32%  | 21%          | 7%        | Excellent & Very<br>Good  | 40%             |
| 10.      | Sports Activities                          | 53%                     | 20%     | 15%  | 7%           | 5%        | Excellent & Very<br>Good  | 75%             |
| 11.      | NCC Activities/ NSS<br>Activities /        | 5%                      | 9%      | 62%  | 24%          | 0%        | Excellent & Very<br>Good  | 17%             |
| 12.      | Grievance Redressal                        | 0%                      | 2%      | 6%   | 74%          | 18%       | Excellent & Very<br>Good  | 2%              |