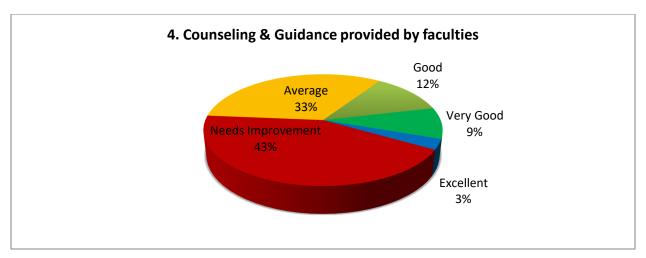

## **TABULAR ANAYSIS OF PARENTS' FEEDBACK 2022-23**

| S.<br>No | Attributes                                 | Need<br>Improve<br>ment | Average | Good | Very<br>Good | Excellent | Scale of Improve-<br>ment | % of<br>Opinion |
|----------|--------------------------------------------|-------------------------|---------|------|--------------|-----------|---------------------------|-----------------|
| 1.       | Teaching Learning Process                  | 32%                     | 25%     | 10%  | 15%          | 18%       | Excellent & Very<br>Good  | 57%             |
| 2.       | Academic Regularity                        | 63%                     | 15%     | 12%  | 5%           | 5%        | Excellent & Very<br>Good  | 78%             |
| 3.       | Transparency in Evaluation and Assessment  | 65                      | 13%     | 10%  | 8%           | 4%        | Excellent & Very<br>Good  | 78%             |
| 4.       | Counseling& Guidance provided by faculties | 43%                     | 33%     | 12%  | 09%          | 03%       | Excellent & Very<br>Good  | 76%             |
| 5.       | Overall development of your ward           | 54%                     | 28%     | 4%   | 8%           | 6%        | Excellent & Very<br>Good  | 82%             |
| 6.       | Infrastructure and Facilities              | 3%                      | 13%     | 27%  | 52%          | 5%        | Excellent & Very<br>Good  | 27%             |
| 7.       | Departmental Infrastructure                | 10%                     | 20%     | 34%  | 35%          | 1%        | Excellent & Very<br>Good  | 35%             |
| 8.       | Laboratories Infrastructure & Facilities   | 18%                     | 14%     | 37%  | 23%          | 8%        | Excellent & Very<br>Good  | 32%             |
| 9.       | Library Infrastructure & Facilities /      | 28%                     | 12%     | 32%  | 21%          | 7%        | Excellent & Very<br>Good  | 40%             |
| 10.      | Sports Activities                          | 53%                     | 20%     | 15%  | 7%           | 5%        | Excellent & Very<br>Good  | 75%             |
| 11.      | NCC Activities/ NSS<br>Activities /        | 5%                      | 9%      | 62%  | 24%          | 0%        | Excellent & Very<br>Good  | 17%             |
| 12.      | Grievance Redressal                        | 0%                      | 2%      | 6%   | 74%          | 18%       | Excellent & Very<br>Good  | 2%              |