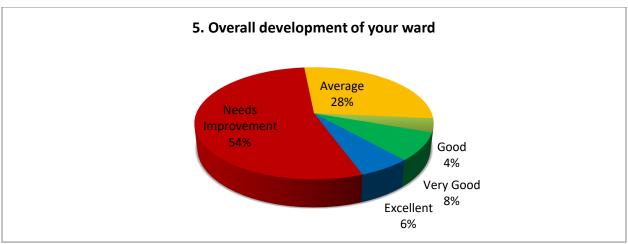

## **TABULAR ANAYSIS OF PARENTS' FEEDBACK 2022-23**

| S.<br>No | Attributes                                 | Need<br>Improve<br>ment | Average | Good | Very<br>Good | Excellent | Scale of Improve-<br>ment | % of<br>Opinion |
|----------|--------------------------------------------|-------------------------|---------|------|--------------|-----------|---------------------------|-----------------|
| 1.       | Teaching Learning Process                  | 32%                     | 25%     | 10%  | 15%          | 18%       | Excellent & Very<br>Good  | 57%             |
| 2.       | Academic Regularity                        | 63%                     | 15%     | 12%  | 5%           | 5%        | Excellent & Very<br>Good  | 78%             |
| 3.       | Transparency in Evaluation and Assessment  | 65                      | 13%     | 10%  | 8%           | 4%        | Excellent & Very<br>Good  | 78%             |
| 4.       | Counseling& Guidance provided by faculties | 43%                     | 33%     | 12%  | 09%          | 03%       | Excellent & Very<br>Good  | 76%             |
| 5.       | Overall development of your ward           | 54%                     | 28%     | 4%   | 8%           | 6%        | Excellent & Very<br>Good  | 82%             |
| 6.       | Infrastructure and Facilities              | 3%                      | 13%     | 27%  | 52%          | 5%        | Excellent & Very<br>Good  | 27%             |
| 7.       | Departmental Infrastructure                | 10%                     | 20%     | 34%  | 35%          | 1%        | Excellent & Very<br>Good  | 35%             |
| 8.       | Laboratories Infrastructure & Facilities   | 18%                     | 14%     | 37%  | 23%          | 8%        | Excellent & Very<br>Good  | 32%             |
| 9.       | Library Infrastructure & Facilities /      | 28%                     | 12%     | 32%  | 21%          | 7%        | Excellent & Very<br>Good  | 40%             |
| 10.      | Sports Activities                          | 53%                     | 20%     | 15%  | 7%           | 5%        | Excellent & Very<br>Good  | 75%             |
| 11.      | NCC Activities/ NSS<br>Activities /        | 5%                      | 9%      | 62%  | 24%          | 0%        | Excellent & Very<br>Good  | 17%             |
| 12.      | Grievance Redressal                        | 0%                      | 2%      | 6%   | 74%          | 18%       | Excellent & Very<br>Good  | 2%              |