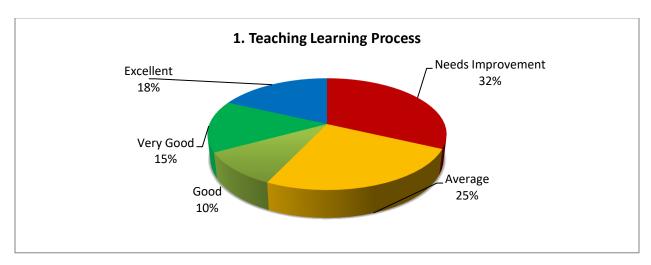

## **TABULAR ANAYSIS OF PARENTS' FEEDBACK 2022-23**

| S.<br>No | Attributes                                 | Need<br>Improve<br>ment | Average | Good | Very<br>Good | Excellent | Scale of Improve-<br>ment | % of<br>Opinion |
|----------|--------------------------------------------|-------------------------|---------|------|--------------|-----------|---------------------------|-----------------|
| 1.       | Teaching Learning Process                  | 32%                     | 25%     | 10%  | 15%          | 18%       | Excellent & Very<br>Good  | 57%             |
| 2.       | Academic Regularity                        | 63%                     | 15%     | 12%  | 5%           | 5%        | Excellent & Very<br>Good  | 78%             |
| 3.       | Transparency in Evaluation and Assessment  | 65                      | 13%     | 10%  | 8%           | 4%        | Excellent & Very<br>Good  | 78%             |
| 4.       | Counseling& Guidance provided by faculties | 43%                     | 33%     | 12%  | 09%          | 03%       | Excellent & Very<br>Good  | 76%             |
| 5.       | Overall development of your ward           | 54%                     | 28%     | 4%   | 8%           | 6%        | Excellent & Very<br>Good  | 82%             |
| 6.       | Infrastructure and Facilities              | 3%                      | 13%     | 27%  | 52%          | 5%        | Excellent & Very<br>Good  | 27%             |
| 7.       | Departmental Infrastructure                | 10%                     | 20%     | 34%  | 35%          | 1%        | Excellent & Very<br>Good  | 35%             |
| 8.       | Laboratories Infrastructure & Facilities   | 18%                     | 14%     | 37%  | 23%          | 8%        | Excellent & Very<br>Good  | 32%             |
| 9.       | Library Infrastructure & Facilities /      | 28%                     | 12%     | 32%  | 21%          | 7%        | Excellent & Very<br>Good  | 40%             |
| 10.      | Sports Activities                          | 53%                     | 20%     | 15%  | 7%           | 5%        | Excellent & Very<br>Good  | 75%             |
| 11.      | NCC Activities/ NSS<br>Activities /        | 5%                      | 9%      | 62%  | 24%          | 0%        | Excellent & Very<br>Good  | 17%             |
| 12.      | Grievance Redressal                        | 0%                      | 2%      | 6%   | 74%          | 18%       | Excellent & Very<br>Good  | 2%              |