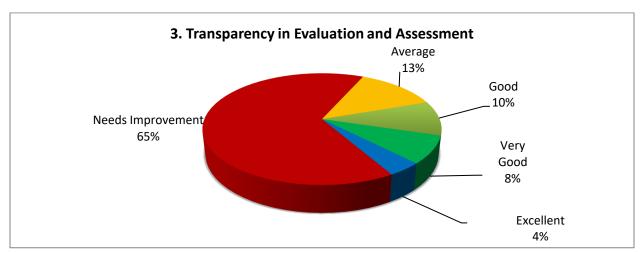

## **TABULAR ANAYSIS OF PARENTS' FEEDBACK 2022-23**

| S.<br>No | Attributes                                 | Need<br>Improve<br>ment | Average | Good | Very<br>Good | Excellent | Scale of Improve-<br>ment | % of<br>Opinion |
|----------|--------------------------------------------|-------------------------|---------|------|--------------|-----------|---------------------------|-----------------|
| 1.       | Teaching Learning Process                  | 32%                     | 25%     | 10%  | 15%          | 18%       | Excellent & Very<br>Good  | 57%             |
| 2.       | Academic Regularity                        | 63%                     | 15%     | 12%  | 5%           | 5%        | Excellent & Very<br>Good  | 78%             |
| 3.       | Transparency in Evaluation and Assessment  | 65                      | 13%     | 10%  | 8%           | 4%        | Excellent & Very<br>Good  | 78%             |
| 4.       | Counseling& Guidance provided by faculties | 43%                     | 33%     | 12%  | 09%          | 03%       | Excellent & Very<br>Good  | 76%             |
| 5.       | Overall development of your ward           | 54%                     | 28%     | 4%   | 8%           | 6%        | Excellent & Very<br>Good  | 82%             |
| 6.       | Infrastructure and Facilities              | 3%                      | 13%     | 27%  | 52%          | 5%        | Excellent & Very<br>Good  | 27%             |
| 7.       | Departmental Infrastructure                | 10%                     | 20%     | 34%  | 35%          | 1%        | Excellent & Very<br>Good  | 35%             |
| 8.       | Laboratories Infrastructure & Facilities   | 18%                     | 14%     | 37%  | 23%          | 8%        | Excellent & Very<br>Good  | 32%             |
| 9.       | Library Infrastructure & Facilities /      | 28%                     | 12%     | 32%  | 21%          | 7%        | Excellent & Very<br>Good  | 40%             |
| 10.      | Sports Activities                          | 53%                     | 20%     | 15%  | 7%           | 5%        | Excellent & Very<br>Good  | 75%             |
| 11.      | NCC Activities/ NSS<br>Activities /        | 5%                      | 9%      | 62%  | 24%          | 0%        | Excellent & Very<br>Good  | 17%             |
| 12.      | Grievance Redressal                        | 0%                      | 2%      | 6%   | 74%          | 18%       | Excellent & Very<br>Good  | 2%              |