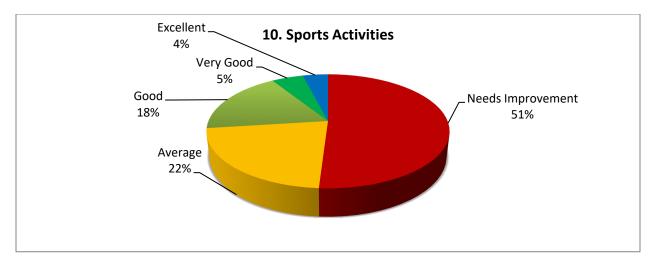

## **TABULAR ANAYSIS OF PARENTS' FEEDBACK 2023-24**

| S.  | Attributes                    | Need    | Average | Good | Very | Excellent | Scale of         | % of    |
|-----|-------------------------------|---------|---------|------|------|-----------|------------------|---------|
| No  |                               | Improve |         |      | Good |           | Improve          | Opinion |
|     |                               | ment    |         |      |      |           | ment             |         |
| 1.  | Teaching Learning Process     | 30%     | 23%     | 10%  | 17%  | 20%       | Excellent & Very | 53%     |
|     |                               |         |         |      |      |           | Good             |         |
| 2.  | Academic Regularity           | 60%     | 15%     | 15%  | 8%   | 2%        | Excellent & Very | 75%     |
|     |                               |         |         |      |      |           | Good             |         |
| 3.  | Transparency in Evaluation    | 62%     | 10%     | 10%  | 11%  | 7%        | Excellent & Very | 78%     |
|     | and Assessment                |         |         |      |      |           | Good             |         |
| 4.  | Counselling & Guidance        | 40%     | 35%     | 15%  | 6%   | 04%       | Excellent & Very | 75%     |
|     | provided by faculties         |         |         |      |      |           | Good             |         |
| 5.  | Overall development of        | 50%     | 25%     | 10%  | 8%   | 7%        | Excellent & Very | 75%     |
|     | your ward                     |         |         |      |      |           | Good             |         |
| 6.  | Infrastructure and Facilities | 5%      | 10%     | 25%  | 53%  | 7%        | Excellent & Very | 26%     |
|     |                               |         |         |      |      |           | Good             |         |
| 7.  | Departmental Infrastructure   | 10%     | 20%     | 34%  | 35%  | 1%        | Excellent & Very | 30%     |
|     |                               |         |         |      |      |           | Good             |         |
| 8.  | Laboratories Infrastructure   | 18%     | 14%     | 40%  | 20%  | 8%        | Excellent & Very | 32%     |
|     | & Facilities                  |         |         |      |      |           | Good             |         |
| 9.  | Library Infrastructure &      | 15%     | 16%     | 45%  | 15%  | 9%        | Excellent & Very | 31%     |
|     | Facilities /                  |         |         |      |      |           | Good             |         |
| 10. | Sports Activities             | 51%     | 22%     | 18%  | 5%   | 4%        | Excellent & Very | 73%     |
|     |                               |         |         |      |      |           | Good             |         |
| 11. | NCC Activities/ NSS           | 5%      | 11%     | 54%  | 28%  | 02%       | Excellent & Very | 16%     |
|     | Activities /                  |         |         |      |      |           | Good             |         |
| 12. | Grievance Redressal           | 0%      | 5%      | 11%  | 67%  | 17%       | Excellent & Very | 5%      |
|     |                               |         |         |      |      |           | Good             |         |