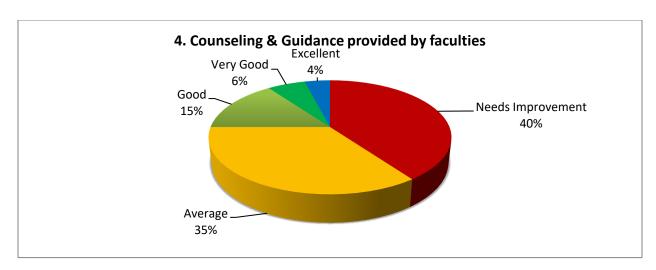

## **TABULAR ANAYSIS OF PARENTS' FEEDBACK 2023-24**

| S.  | Attributes                    | Need    | Average | Good | Very | Excellent | Scale of         | % of    |
|-----|-------------------------------|---------|---------|------|------|-----------|------------------|---------|
| No  |                               | Improve |         |      | Good |           | Improve          | Opinion |
|     |                               | ment    |         |      |      |           | ment             |         |
| 1.  | Teaching Learning Process     | 30%     | 23%     | 10%  | 17%  | 20%       | Excellent & Very | 53%     |
|     |                               |         |         |      |      |           | Good             |         |
| 2.  | Academic Regularity           | 60%     | 15%     | 15%  | 8%   | 2%        | Excellent & Very | 75%     |
|     |                               |         |         |      |      |           | Good             |         |
| 3.  | Transparency in Evaluation    | 62%     | 10%     | 10%  | 11%  | 7%        | Excellent & Very | 78%     |
|     | and Assessment                |         |         |      |      |           | Good             |         |
| 4.  | Counselling & Guidance        | 40%     | 35%     | 15%  | 6%   | 04%       | Excellent & Very | 75%     |
|     | provided by faculties         |         |         |      |      |           | Good             |         |
| 5.  | Overall development of        | 50%     | 25%     | 10%  | 8%   | 7%        | Excellent & Very | 75%     |
|     | your ward                     |         |         |      |      |           | Good             |         |
| 6.  | Infrastructure and Facilities | 5%      | 10%     | 25%  | 53%  | 7%        | Excellent & Very | 26%     |
|     |                               |         |         |      |      |           | Good             |         |
| 7.  | Departmental Infrastructure   | 10%     | 20%     | 34%  | 35%  | 1%        | Excellent & Very | 30%     |
|     |                               |         |         |      |      |           | Good             |         |
| 8.  | Laboratories Infrastructure   | 18%     | 14%     | 40%  | 20%  | 8%        | Excellent & Very | 32%     |
|     | & Facilities                  |         |         |      |      |           | Good             |         |
| 9.  | Library Infrastructure &      | 15%     | 16%     | 45%  | 15%  | 9%        | Excellent & Very | 31%     |
|     | Facilities /                  |         |         |      |      |           | Good             |         |
| 10. | Sports Activities             | 51%     | 22%     | 18%  | 5%   | 4%        | Excellent & Very | 73%     |
|     |                               |         |         |      |      |           | Good             |         |
| 11. | NCC Activities/ NSS           | 5%      | 11%     | 54%  | 28%  | 02%       | Excellent & Very | 16%     |
|     | Activities /                  |         |         |      |      |           | Good             |         |
| 12. | Grievance Redressal           | 0%      | 5%      | 11%  | 67%  | 17%       | Excellent & Very | 5%      |
|     |                               |         |         |      |      |           | Good             |         |