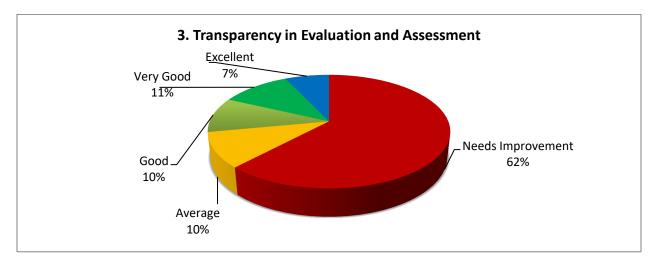

## **TABULAR ANAYSIS OF PARENTS' FEEDBACK 2023-24**

| S.  | Attributes                    | Need    | Average | Good | Very | Excellent | Scale of         | % of    |
|-----|-------------------------------|---------|---------|------|------|-----------|------------------|---------|
| No  |                               | Improve |         |      | Good |           | Improve          | Opinion |
|     |                               | ment    |         |      |      |           | ment             |         |
| 1.  | Teaching Learning Process     | 30%     | 23%     | 10%  | 17%  | 20%       | Excellent & Very | 53%     |
|     |                               |         |         |      |      |           | Good             |         |
| 2.  | Academic Regularity           | 60%     | 15%     | 15%  | 8%   | 2%        | Excellent & Very | 75%     |
|     |                               |         |         |      |      |           | Good             |         |
| 3.  | Transparency in Evaluation    | 62%     | 10%     | 10%  | 11%  | 7%        | Excellent & Very | 78%     |
|     | and Assessment                |         |         |      |      |           | Good             |         |
| 4.  | Counselling & Guidance        | 40%     | 35%     | 15%  | 6%   | 04%       | Excellent & Very | 75%     |
|     | provided by faculties         |         |         |      |      |           | Good             |         |
| 5.  | Overall development of        | 50%     | 25%     | 10%  | 8%   | 7%        | Excellent & Very | 75%     |
|     | your ward                     |         |         |      |      |           | Good             |         |
| 6.  | Infrastructure and Facilities | 5%      | 10%     | 25%  | 53%  | 7%        | Excellent & Very | 26%     |
|     |                               |         |         |      |      |           | Good             |         |
| 7.  | Departmental Infrastructure   | 10%     | 20%     | 34%  | 35%  | 1%        | Excellent & Very | 30%     |
|     |                               |         |         |      |      |           | Good             |         |
| 8.  | Laboratories Infrastructure   | 18%     | 14%     | 40%  | 20%  | 8%        | Excellent & Very | 32%     |
|     | & Facilities                  |         |         |      |      |           | Good             |         |
| 9.  | Library Infrastructure &      | 15%     | 16%     | 45%  | 15%  | 9%        | Excellent & Very | 31%     |
|     | Facilities /                  |         |         |      |      |           | Good             |         |
| 10. | Sports Activities             | 51%     | 22%     | 18%  | 5%   | 4%        | Excellent & Very | 73%     |
|     |                               |         |         |      |      |           | Good             |         |
| 11. | NCC Activities/ NSS           | 5%      | 11%     | 54%  | 28%  | 02%       | Excellent & Very | 16%     |
|     | Activities /                  |         |         |      |      |           | Good             |         |
| 12. | Grievance Redressal           | 0%      | 5%      | 11%  | 67%  | 17%       | Excellent & Very | 5%      |
|     |                               |         |         |      |      |           | Good             |         |