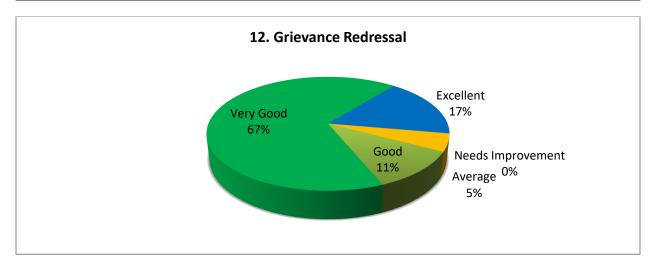

## **TABULAR ANAYSIS OF PARENTS' FEEDBACK 2023-24**

| S.  | Attributes                    | Need    | Average | Good | Very | Excellent | Scale of         | % of    |
|-----|-------------------------------|---------|---------|------|------|-----------|------------------|---------|
| No  |                               | Improve |         |      | Good |           | Improve          | Opinion |
|     |                               | ment    |         |      |      |           | ment             |         |
| 1.  | Teaching Learning Process     | 30%     | 23%     | 10%  | 17%  | 20%       | Excellent & Very | 53%     |
|     |                               |         |         |      |      |           | Good             |         |
| 2.  | Academic Regularity           | 60%     | 15%     | 15%  | 8%   | 2%        | Excellent & Very | 75%     |
|     |                               |         |         |      |      |           | Good             |         |
| 3.  | Transparency in Evaluation    | 62%     | 10%     | 10%  | 11%  | 7%        | Excellent & Very | 78%     |
|     | and Assessment                |         |         |      |      |           | Good             |         |
| 4.  | Counselling & Guidance        | 40%     | 35%     | 15%  | 6%   | 04%       | Excellent & Very | 75%     |
|     | provided by faculties         |         |         |      |      |           | Good             |         |
| 5.  | Overall development of        | 50%     | 25%     | 10%  | 8%   | 7%        | Excellent & Very | 75%     |
|     | your ward                     |         |         |      |      |           | Good             |         |
| 6.  | Infrastructure and Facilities | 5%      | 10%     | 25%  | 53%  | 7%        | Excellent & Very | 26%     |
|     |                               |         |         |      |      |           | Good             |         |
| 7.  | Departmental Infrastructure   | 10%     | 20%     | 34%  | 35%  | 1%        | Excellent & Very | 30%     |
|     |                               |         |         |      |      |           | Good             |         |
| 8.  | Laboratories Infrastructure   | 18%     | 14%     | 40%  | 20%  | 8%        | Excellent & Very | 32%     |
|     | & Facilities                  |         |         |      |      |           | Good             |         |
| 9.  | Library Infrastructure &      | 15%     | 16%     | 45%  | 15%  | 9%        | Excellent & Very | 31%     |
|     | Facilities /                  |         |         |      |      |           | Good             |         |
| 10. | Sports Activities             | 51%     | 22%     | 18%  | 5%   | 4%        | Excellent & Very | 73%     |
|     |                               |         |         |      |      |           | Good             |         |
| 11. | NCC Activities/ NSS           | 5%      | 11%     | 54%  | 28%  | 02%       | Excellent & Very | 16%     |
|     | Activities /                  |         |         |      |      |           | Good             |         |
| 12. | Grievance Redressal           | 0%      | 5%      | 11%  | 67%  | 17%       | Excellent & Very | 5%      |
|     |                               |         |         |      |      |           | Good             |         |