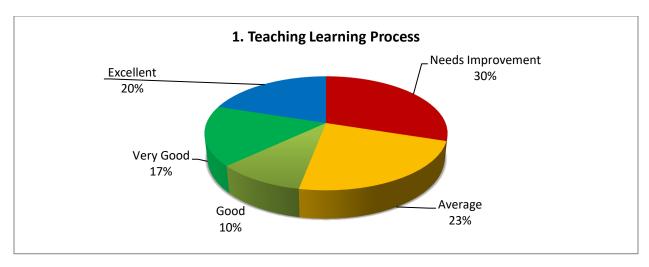

## **TABULAR ANAYSIS OF PARENTS' FEEDBACK 2023-24**

| S.  | Attributes                    | Need    | Average | Good | Very | Excellent | Scale of         | % of    |
|-----|-------------------------------|---------|---------|------|------|-----------|------------------|---------|
| No  |                               | Improve |         |      | Good |           | Improve          | Opinion |
|     |                               | ment    |         |      |      |           | ment             |         |
| 1.  | Teaching Learning Process     | 30%     | 23%     | 10%  | 17%  | 20%       | Excellent & Very | 53%     |
|     |                               |         |         |      |      |           | Good             |         |
| 2.  | Academic Regularity           | 60%     | 15%     | 15%  | 8%   | 2%        | Excellent & Very | 75%     |
|     |                               |         |         |      |      |           | Good             |         |
| 3.  | Transparency in Evaluation    | 62%     | 10%     | 10%  | 11%  | 7%        | Excellent & Very | 78%     |
|     | and Assessment                |         |         |      |      |           | Good             |         |
| 4.  | Counselling & Guidance        | 40%     | 35%     | 15%  | 6%   | 04%       | Excellent & Very | 75%     |
|     | provided by faculties         |         |         |      |      |           | Good             |         |
| 5.  | Overall development of        | 50%     | 25%     | 10%  | 8%   | 7%        | Excellent & Very | 75%     |
|     | your ward                     |         |         |      |      |           | Good             |         |
| 6.  | Infrastructure and Facilities | 5%      | 10%     | 25%  | 53%  | 7%        | Excellent & Very | 26%     |
|     |                               |         |         |      |      |           | Good             |         |
| 7.  | Departmental Infrastructure   | 10%     | 20%     | 34%  | 35%  | 1%        | Excellent & Very | 30%     |
|     |                               |         |         |      |      |           | Good             |         |
| 8.  | Laboratories Infrastructure   | 18%     | 14%     | 40%  | 20%  | 8%        | Excellent & Very | 32%     |
|     | & Facilities                  |         |         |      |      |           | Good             |         |
| 9.  | Library Infrastructure &      | 15%     | 16%     | 45%  | 15%  | 9%        | Excellent & Very | 31%     |
|     | Facilities /                  |         |         |      |      |           | Good             |         |
| 10. | Sports Activities             | 51%     | 22%     | 18%  | 5%   | 4%        | Excellent & Very | 73%     |
|     |                               |         |         |      |      |           | Good             |         |
| 11. | NCC Activities/ NSS           | 5%      | 11%     | 54%  | 28%  | 02%       | Excellent & Very | 16%     |
|     | Activities /                  |         |         |      |      |           | Good             |         |
| 12. | Grievance Redressal           | 0%      | 5%      | 11%  | 67%  | 17%       | Excellent & Very | 5%      |
|     |                               |         |         |      |      |           | Good             |         |