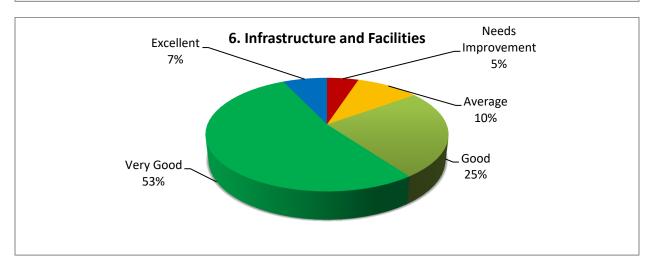

## **TABULAR ANAYSIS OF PARENTS' FEEDBACK 2023-24**

| S.  | Attributes                    | Need    | Average | Good | Very | Excellent | Scale of         | % of    |
|-----|-------------------------------|---------|---------|------|------|-----------|------------------|---------|
| No  |                               | Improve |         |      | Good |           | Improve          | Opinion |
|     |                               | ment    |         |      |      |           | ment             |         |
| 1.  | Teaching Learning Process     | 30%     | 23%     | 10%  | 17%  | 20%       | Excellent & Very | 53%     |
|     |                               |         |         |      |      |           | Good             |         |
| 2.  | Academic Regularity           | 60%     | 15%     | 15%  | 8%   | 2%        | Excellent & Very | 75%     |
|     |                               |         |         |      |      |           | Good             |         |
| 3.  | Transparency in Evaluation    | 62%     | 10%     | 10%  | 11%  | 7%        | Excellent & Very | 78%     |
|     | and Assessment                |         |         |      |      |           | Good             |         |
| 4.  | Counselling & Guidance        | 40%     | 35%     | 15%  | 6%   | 04%       | Excellent & Very | 75%     |
|     | provided by faculties         |         |         |      |      |           | Good             |         |
| 5.  | Overall development of        | 50%     | 25%     | 10%  | 8%   | 7%        | Excellent & Very | 75%     |
|     | your ward                     |         |         |      |      |           | Good             |         |
| 6.  | Infrastructure and Facilities | 5%      | 10%     | 25%  | 53%  | 7%        | Excellent & Very | 26%     |
|     |                               |         |         |      |      |           | Good             |         |
| 7.  | Departmental Infrastructure   | 10%     | 20%     | 34%  | 35%  | 1%        | Excellent & Very | 30%     |
|     |                               |         |         |      |      |           | Good             |         |
| 8.  | Laboratories Infrastructure   | 18%     | 14%     | 40%  | 20%  | 8%        | Excellent & Very | 32%     |
|     | & Facilities                  |         |         |      |      |           | Good             |         |
| 9.  | Library Infrastructure &      | 15%     | 16%     | 45%  | 15%  | 9%        | Excellent & Very | 31%     |
|     | Facilities /                  |         |         |      |      |           | Good             |         |
| 10. | Sports Activities             | 51%     | 22%     | 18%  | 5%   | 4%        | Excellent & Very | 73%     |
|     |                               |         |         |      |      |           | Good             |         |
| 11. | NCC Activities/ NSS           | 5%      | 11%     | 54%  | 28%  | 02%       | Excellent & Very | 16%     |
|     | Activities /                  |         |         |      |      |           | Good             |         |
| 12. | Grievance Redressal           | 0%      | 5%      | 11%  | 67%  | 17%       | Excellent & Very | 5%      |
|     |                               |         |         |      |      |           | Good             |         |