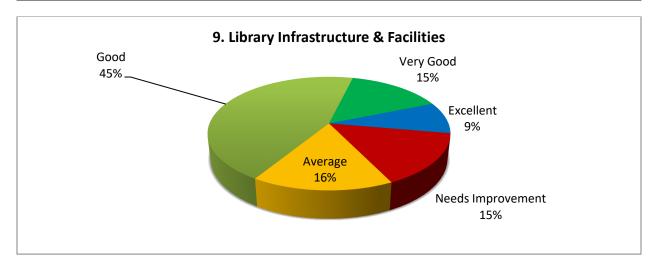

## **TABULAR ANAYSIS OF PARENTS' FEEDBACK 2023-24**

| S.  | Attributes                    | Need    | Average | Good | Very | Excellent | Scale of         | % of    |
|-----|-------------------------------|---------|---------|------|------|-----------|------------------|---------|
| No  |                               | Improve |         |      | Good |           | Improve          | Opinion |
|     |                               | ment    |         |      |      |           | ment             |         |
| 1.  | Teaching Learning Process     | 30%     | 23%     | 10%  | 17%  | 20%       | Excellent & Very | 53%     |
|     |                               |         |         |      |      |           | Good             |         |
| 2.  | Academic Regularity           | 60%     | 15%     | 15%  | 8%   | 2%        | Excellent & Very | 75%     |
|     |                               |         |         |      |      |           | Good             |         |
| 3.  | Transparency in Evaluation    | 62%     | 10%     | 10%  | 11%  | 7%        | Excellent & Very | 78%     |
|     | and Assessment                |         |         |      |      |           | Good             |         |
| 4.  | Counselling & Guidance        | 40%     | 35%     | 15%  | 6%   | 04%       | Excellent & Very | 75%     |
|     | provided by faculties         |         |         |      |      |           | Good             |         |
| 5.  | Overall development of        | 50%     | 25%     | 10%  | 8%   | 7%        | Excellent & Very | 75%     |
|     | your ward                     |         |         |      |      |           | Good             |         |
| 6.  | Infrastructure and Facilities | 5%      | 10%     | 25%  | 53%  | 7%        | Excellent & Very | 26%     |
|     |                               |         |         |      |      |           | Good             |         |
| 7.  | Departmental Infrastructure   | 10%     | 20%     | 34%  | 35%  | 1%        | Excellent & Very | 30%     |
|     |                               |         |         |      |      |           | Good             |         |
| 8.  | Laboratories Infrastructure   | 18%     | 14%     | 40%  | 20%  | 8%        | Excellent & Very | 32%     |
|     | & Facilities                  |         |         |      |      |           | Good             |         |
| 9.  | Library Infrastructure &      | 15%     | 16%     | 45%  | 15%  | 9%        | Excellent & Very | 31%     |
|     | Facilities /                  |         |         |      |      |           | Good             |         |
| 10. | Sports Activities             | 51%     | 22%     | 18%  | 5%   | 4%        | Excellent & Very | 73%     |
|     |                               |         |         |      |      |           | Good             |         |
| 11. | NCC Activities/ NSS           | 5%      | 11%     | 54%  | 28%  | 02%       | Excellent & Very | 16%     |
|     | Activities /                  |         |         |      |      |           | Good             |         |
| 12. | Grievance Redressal           | 0%      | 5%      | 11%  | 67%  | 17%       | Excellent & Very | 5%      |
|     |                               |         |         |      |      |           | Good             |         |