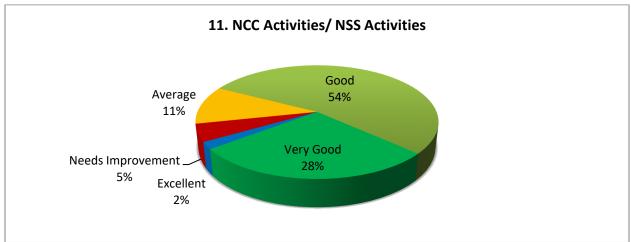

## **TABULAR ANAYSIS OF PARENTS' FEEDBACK 2023-24**

| S.  | Attributes                    | Need    | Average | Good | Very | Excellent | Scale of         | % of    |
|-----|-------------------------------|---------|---------|------|------|-----------|------------------|---------|
| No  |                               | Improve |         |      | Good |           | Improve          | Opinion |
|     |                               | ment    |         |      |      |           | ment             |         |
| 1.  | Teaching Learning Process     | 30%     | 23%     | 10%  | 17%  | 20%       | Excellent & Very | 53%     |
|     |                               |         |         |      |      |           | Good             |         |
| 2.  | Academic Regularity           | 60%     | 15%     | 15%  | 8%   | 2%        | Excellent & Very | 75%     |
|     |                               |         |         |      |      |           | Good             |         |
| 3.  | Transparency in Evaluation    | 62%     | 10%     | 10%  | 11%  | 7%        | Excellent & Very | 78%     |
|     | and Assessment                |         |         |      |      |           | Good             |         |
| 4.  | Counselling & Guidance        | 40%     | 35%     | 15%  | 6%   | 04%       | Excellent & Very | 75%     |
|     | provided by faculties         |         |         |      |      |           | Good             |         |
| 5.  | Overall development of        | 50%     | 25%     | 10%  | 8%   | 7%        | Excellent & Very | 75%     |
|     | your ward                     |         |         |      |      |           | Good             |         |
| 6.  | Infrastructure and Facilities | 5%      | 10%     | 25%  | 53%  | 7%        | Excellent & Very | 26%     |
|     |                               |         |         |      |      |           | Good             |         |
| 7.  | Departmental Infrastructure   | 10%     | 20%     | 34%  | 35%  | 1%        | Excellent & Very | 30%     |
|     |                               |         |         |      |      |           | Good             |         |
| 8.  | Laboratories Infrastructure   | 18%     | 14%     | 40%  | 20%  | 8%        | Excellent & Very | 32%     |
|     | & Facilities                  |         |         |      |      |           | Good             |         |
| 9.  | Library Infrastructure &      | 15%     | 16%     | 45%  | 15%  | 9%        | Excellent & Very | 31%     |
|     | Facilities /                  |         |         |      |      |           | Good             |         |
| 10. | Sports Activities             | 51%     | 22%     | 18%  | 5%   | 4%        | Excellent & Very | 73%     |
|     |                               |         |         |      |      |           | Good             |         |
| 11. | NCC Activities/ NSS           | 5%      | 11%     | 54%  | 28%  | 02%       | Excellent & Very | 16%     |
|     | Activities /                  |         |         |      |      |           | Good             |         |
| 12. | Grievance Redressal           | 0%      | 5%      | 11%  | 67%  | 17%       | Excellent & Very | 5%      |
|     |                               |         |         |      |      |           | Good             |         |