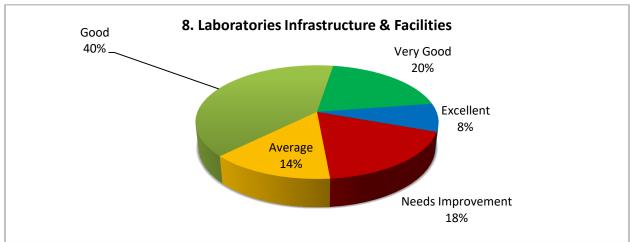

## **TABULAR ANAYSIS OF PARENTS' FEEDBACK 2023-24**

| S.  | Attributes                    | Need    | Average | Good | Very | Excellent | Scale of         | % of    |
|-----|-------------------------------|---------|---------|------|------|-----------|------------------|---------|
| No  |                               | Improve |         |      | Good |           | Improve          | Opinion |
|     |                               | ment    |         |      |      |           | ment             |         |
| 1.  | Teaching Learning Process     | 30%     | 23%     | 10%  | 17%  | 20%       | Excellent & Very | 53%     |
|     |                               |         |         |      |      |           | Good             |         |
| 2.  | Academic Regularity           | 60%     | 15%     | 15%  | 8%   | 2%        | Excellent & Very | 75%     |
|     |                               |         |         |      |      |           | Good             |         |
| 3.  | Transparency in Evaluation    | 62%     | 10%     | 10%  | 11%  | 7%        | Excellent & Very | 78%     |
|     | and Assessment                |         |         |      |      |           | Good             |         |
| 4.  | Counselling & Guidance        | 40%     | 35%     | 15%  | 6%   | 04%       | Excellent & Very | 75%     |
|     | provided by faculties         |         |         |      |      |           | Good             |         |
| 5.  | Overall development of        | 50%     | 25%     | 10%  | 8%   | 7%        | Excellent & Very | 75%     |
|     | your ward                     |         |         |      |      |           | Good             |         |
| 6.  | Infrastructure and Facilities | 5%      | 10%     | 25%  | 53%  | 7%        | Excellent & Very | 26%     |
|     |                               |         |         |      |      |           | Good             |         |
| 7.  | Departmental Infrastructure   | 10%     | 20%     | 34%  | 35%  | 1%        | Excellent & Very | 30%     |
|     |                               |         |         |      |      |           | Good             |         |
| 8.  | Laboratories Infrastructure   | 18%     | 14%     | 40%  | 20%  | 8%        | Excellent & Very | 32%     |
|     | & Facilities                  |         |         |      |      |           | Good             |         |
| 9.  | Library Infrastructure &      | 15%     | 16%     | 45%  | 15%  | 9%        | Excellent & Very | 31%     |
|     | Facilities /                  |         |         |      |      |           | Good             |         |
| 10. | Sports Activities             | 51%     | 22%     | 18%  | 5%   | 4%        | Excellent & Very | 73%     |
|     |                               |         |         |      |      |           | Good             |         |
| 11. | NCC Activities/ NSS           | 5%      | 11%     | 54%  | 28%  | 02%       | Excellent & Very | 16%     |
|     | Activities /                  |         |         |      |      |           | Good             |         |
| 12. | Grievance Redressal           | 0%      | 5%      | 11%  | 67%  | 17%       | Excellent & Very | 5%      |
|     |                               |         |         |      |      |           | Good             |         |