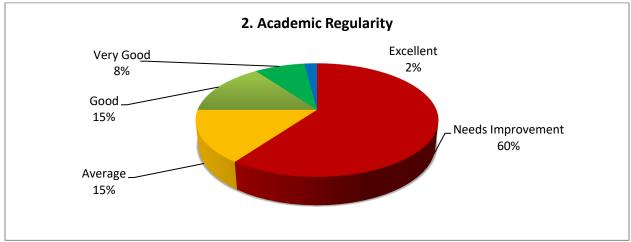

## **TABULAR ANAYSIS OF PARENTS' FEEDBACK 2023-24**

| S.  | Attributes                    | Need    | Average | Good | Very | Excellent | Scale of         | % of    |
|-----|-------------------------------|---------|---------|------|------|-----------|------------------|---------|
| No  |                               | Improve |         |      | Good |           | Improve          | Opinion |
|     |                               | ment    |         |      |      |           | ment             |         |
| 1.  | Teaching Learning Process     | 30%     | 23%     | 10%  | 17%  | 20%       | Excellent & Very | 53%     |
|     |                               |         |         |      |      |           | Good             |         |
| 2.  | Academic Regularity           | 60%     | 15%     | 15%  | 8%   | 2%        | Excellent & Very | 75%     |
|     |                               |         |         |      |      |           | Good             |         |
| 3.  | Transparency in Evaluation    | 62%     | 10%     | 10%  | 11%  | 7%        | Excellent & Very | 78%     |
|     | and Assessment                |         |         |      |      |           | Good             |         |
| 4.  | Counselling & Guidance        | 40%     | 35%     | 15%  | 6%   | 04%       | Excellent & Very | 75%     |
|     | provided by faculties         |         |         |      |      |           | Good             |         |
| 5.  | Overall development of        | 50%     | 25%     | 10%  | 8%   | 7%        | Excellent & Very | 75%     |
|     | your ward                     |         |         |      |      |           | Good             |         |
| 6.  | Infrastructure and Facilities | 5%      | 10%     | 25%  | 53%  | 7%        | Excellent & Very | 26%     |
|     |                               |         |         |      |      |           | Good             |         |
| 7.  | Departmental Infrastructure   | 10%     | 20%     | 34%  | 35%  | 1%        | Excellent & Very | 30%     |
|     |                               |         |         |      |      |           | Good             |         |
| 8.  | Laboratories Infrastructure   | 18%     | 14%     | 40%  | 20%  | 8%        | Excellent & Very | 32%     |
|     | & Facilities                  |         |         |      |      |           | Good             |         |
| 9.  | Library Infrastructure &      | 15%     | 16%     | 45%  | 15%  | 9%        | Excellent & Very | 31%     |
|     | Facilities /                  |         |         |      |      |           | Good             |         |
| 10. | Sports Activities             | 51%     | 22%     | 18%  | 5%   | 4%        | Excellent & Very | 73%     |
|     |                               |         |         |      |      |           | Good             |         |
| 11. | NCC Activities/ NSS           | 5%      | 11%     | 54%  | 28%  | 02%       | Excellent & Very | 16%     |
|     | Activities /                  |         |         |      |      |           | Good             |         |
| 12. | Grievance Redressal           | 0%      | 5%      | 11%  | 67%  | 17%       | Excellent & Very | 5%      |
|     |                               |         |         |      |      |           | Good             |         |