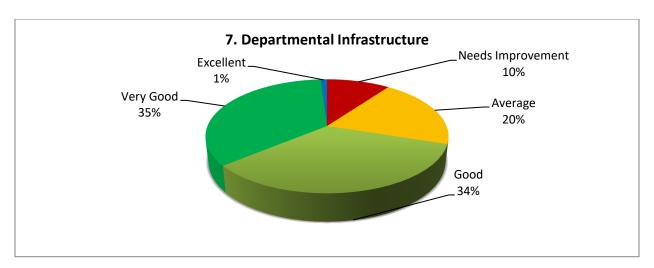

## **TABULAR ANAYSIS OF PARENTS' FEEDBACK 2023-24**

| S.  | Attributes                    | Need    | Average | Good | Very | Excellent | Scale of         | % of    |
|-----|-------------------------------|---------|---------|------|------|-----------|------------------|---------|
| No  |                               | Improve |         |      | Good |           | Improve          | Opinion |
|     |                               | ment    |         |      |      |           | ment             |         |
| 1.  | Teaching Learning Process     | 30%     | 23%     | 10%  | 17%  | 20%       | Excellent & Very | 53%     |
|     |                               |         |         |      |      |           | Good             |         |
| 2.  | Academic Regularity           | 60%     | 15%     | 15%  | 8%   | 2%        | Excellent & Very | 75%     |
|     |                               |         |         |      |      |           | Good             |         |
| 3.  | Transparency in Evaluation    | 62%     | 10%     | 10%  | 11%  | 7%        | Excellent & Very | 78%     |
|     | and Assessment                |         |         |      |      |           | Good             |         |
| 4.  | Counselling & Guidance        | 40%     | 35%     | 15%  | 6%   | 04%       | Excellent & Very | 75%     |
|     | provided by faculties         |         |         |      |      |           | Good             |         |
| 5.  | Overall development of        | 50%     | 25%     | 10%  | 8%   | 7%        | Excellent & Very | 75%     |
|     | your ward                     |         |         |      |      |           | Good             |         |
| 6.  | Infrastructure and Facilities | 5%      | 10%     | 25%  | 53%  | 7%        | Excellent & Very | 26%     |
|     |                               |         |         |      |      |           | Good             |         |
| 7.  | Departmental Infrastructure   | 10%     | 20%     | 34%  | 35%  | 1%        | Excellent & Very | 30%     |
|     |                               |         |         |      |      |           | Good             |         |
| 8.  | Laboratories Infrastructure   | 18%     | 14%     | 40%  | 20%  | 8%        | Excellent & Very | 32%     |
|     | & Facilities                  |         |         |      |      |           | Good             |         |
| 9.  | Library Infrastructure &      | 15%     | 16%     | 45%  | 15%  | 9%        | Excellent & Very | 31%     |
|     | Facilities /                  |         |         |      |      |           | Good             |         |
| 10. | Sports Activities             | 51%     | 22%     | 18%  | 5%   | 4%        | Excellent & Very | 73%     |
|     |                               |         |         |      |      |           | Good             |         |
| 11. | NCC Activities/ NSS           | 5%      | 11%     | 54%  | 28%  | 02%       | Excellent & Very | 16%     |
|     | Activities /                  |         |         |      |      |           | Good             |         |
| 12. | Grievance Redressal           | 0%      | 5%      | 11%  | 67%  | 17%       | Excellent & Very | 5%      |
|     |                               |         |         |      |      |           | Good             |         |