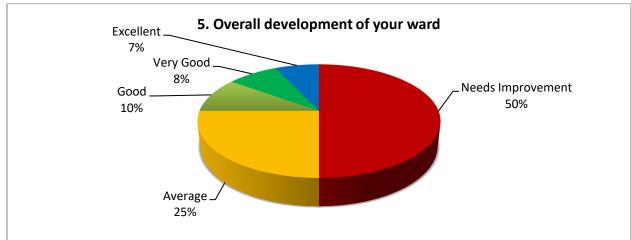

## **TABULAR ANAYSIS OF PARENTS' FEEDBACK 2023-24**

| S.  | Attributes                    | Need    | Average | Good | Very | Excellent | Scale of         | % of    |
|-----|-------------------------------|---------|---------|------|------|-----------|------------------|---------|
| No  |                               | Improve |         |      | Good |           | Improve          | Opinion |
|     |                               | ment    |         |      |      |           | ment             |         |
| 1.  | Teaching Learning Process     | 30%     | 23%     | 10%  | 17%  | 20%       | Excellent & Very | 53%     |
|     |                               |         |         |      |      |           | Good             |         |
| 2.  | Academic Regularity           | 60%     | 15%     | 15%  | 8%   | 2%        | Excellent & Very | 75%     |
|     |                               |         |         |      |      |           | Good             |         |
| 3.  | Transparency in Evaluation    | 62%     | 10%     | 10%  | 11%  | 7%        | Excellent & Very | 78%     |
|     | and Assessment                |         |         |      |      |           | Good             |         |
| 4.  | Counselling & Guidance        | 40%     | 35%     | 15%  | 6%   | 04%       | Excellent & Very | 75%     |
|     | provided by faculties         |         |         |      |      |           | Good             |         |
| 5.  | Overall development of        | 50%     | 25%     | 10%  | 8%   | 7%        | Excellent & Very | 75%     |
|     | your ward                     |         |         |      |      |           | Good             |         |
| 6.  | Infrastructure and Facilities | 5%      | 10%     | 25%  | 53%  | 7%        | Excellent & Very | 26%     |
|     |                               |         |         |      |      |           | Good             |         |
| 7.  | Departmental Infrastructure   | 10%     | 20%     | 34%  | 35%  | 1%        | Excellent & Very | 30%     |
|     |                               |         |         |      |      |           | Good             |         |
| 8.  | Laboratories Infrastructure   | 18%     | 14%     | 40%  | 20%  | 8%        | Excellent & Very | 32%     |
|     | & Facilities                  |         |         |      |      |           | Good             |         |
| 9.  | Library Infrastructure &      | 15%     | 16%     | 45%  | 15%  | 9%        | Excellent & Very | 31%     |
|     | Facilities /                  |         |         |      |      |           | Good             |         |
| 10. | Sports Activities             | 51%     | 22%     | 18%  | 5%   | 4%        | Excellent & Very | 73%     |
|     |                               |         |         |      |      |           | Good             |         |
| 11. | NCC Activities/ NSS           | 5%      | 11%     | 54%  | 28%  | 02%       | Excellent & Very | 16%     |
|     | Activities /                  |         |         |      |      |           | Good             |         |
| 12. | Grievance Redressal           | 0%      | 5%      | 11%  | 67%  | 17%       | Excellent & Very | 5%      |
|     |                               |         |         |      |      |           | Good             |         |